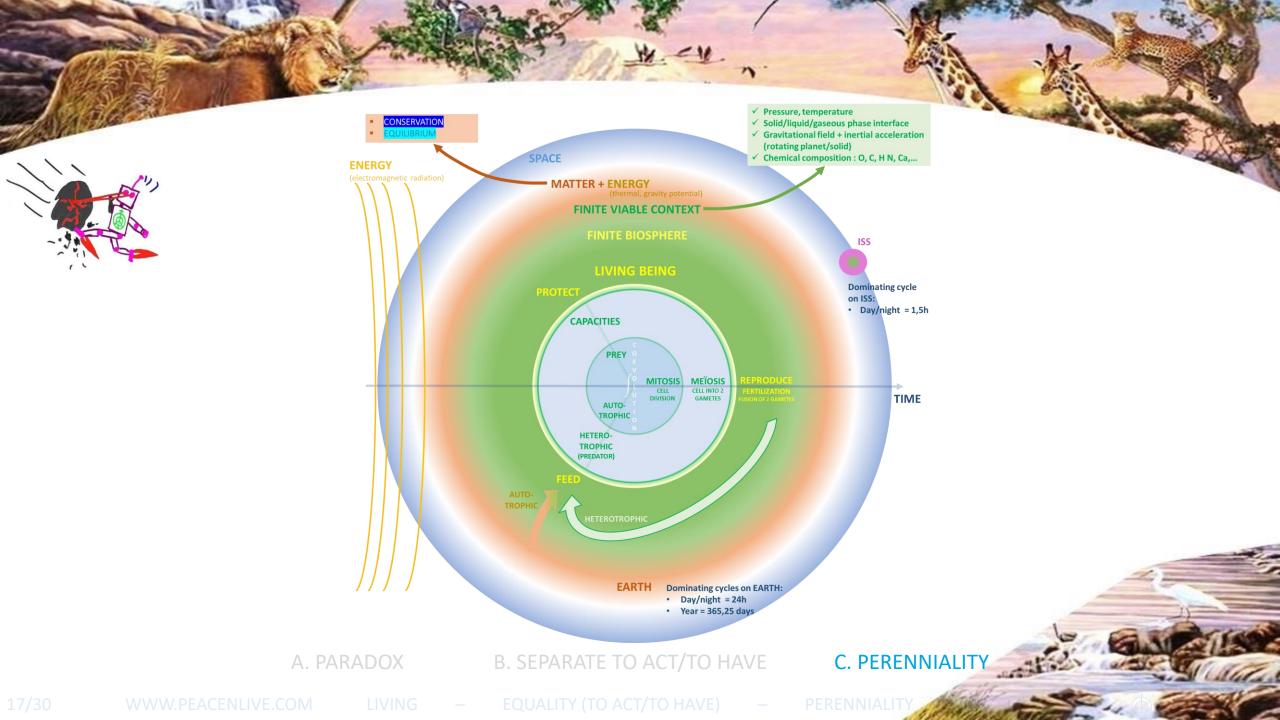

# C. LIVING PERENNIALITY

#### THE LIVING WOULD BE A PHENOMENON OF THE UNIVERSE

IN OPPOSITION TO « A PHENOMENON OF THE EARTH BOUNDED TO THE EARTH »

NO SINGULARITY

A. PARADOX

B. SEPARATE TO ACT/TO HAVE

C. PERENNIALITY

Material assembly carried out by « external agents »

#### ACCORDING TO THE PERSPECTIVE:

What would be the point of imagining

assemblies of matter made by living beings,

which would take the place of living beings?

A. PARADOX

LIFE TO BE PERENNIAL IN THE UNIVERSE
BEYOND METEORITES AND SUN INFLATION...