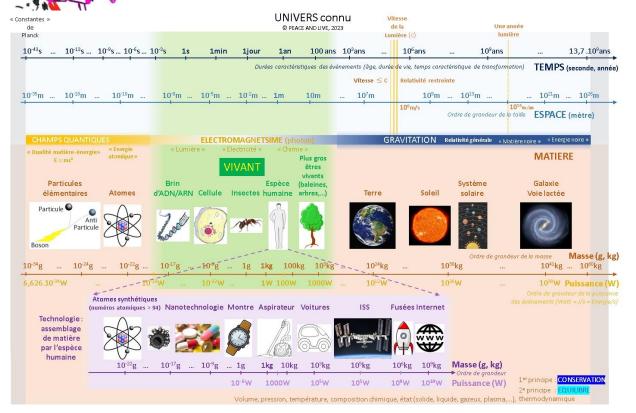

Sun — Earth — 0055 Earth Universal Calendar (\*)

(\*) = 2024 Gregorian calendar (Gc)

(\*) years after Earth life first step on another space rock (First step on the Moon - 1969 Gc)

IS THE ORGANIZATION WE INHERITED
PERENNIAL FOR LIVING BEINGS ?