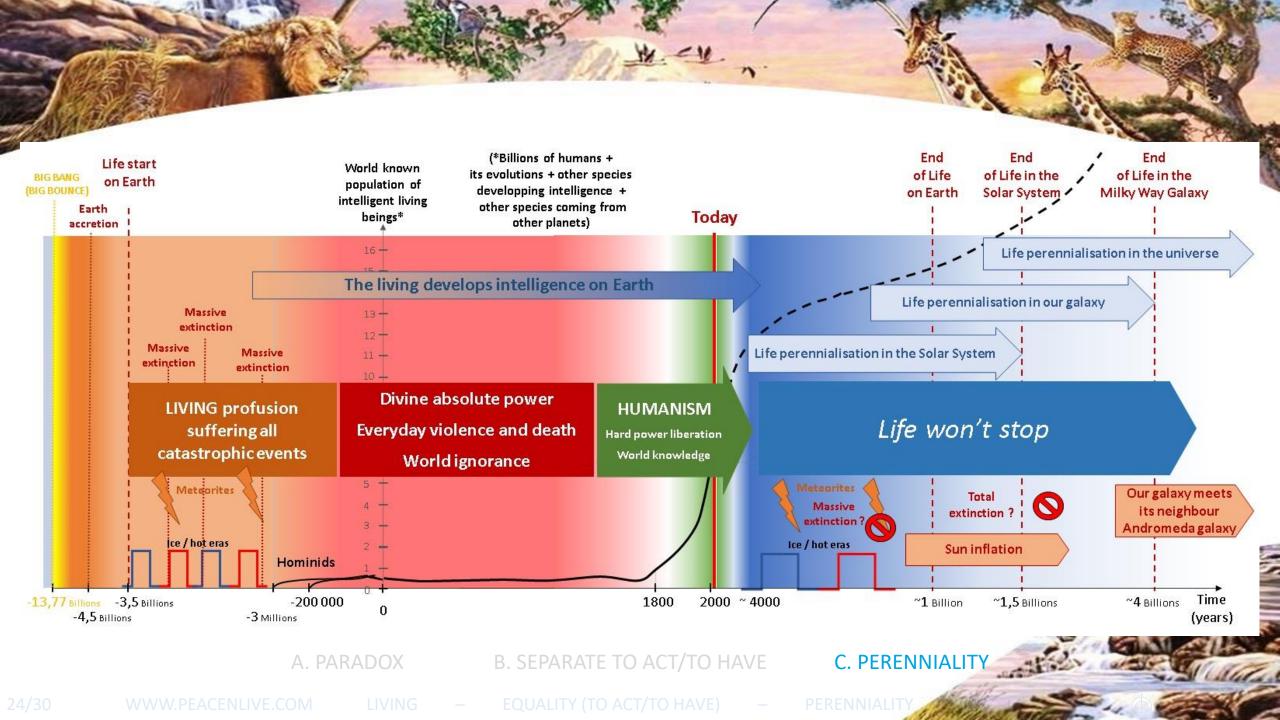

Sun — Earth — 0055 Earth Universal Calendar (\*)

(\*) = 2024 Gregorian calendar (Gc)

(\*) years after Earth life first step on another space rock (First step on the Moon - 1969 Gc)

IS THE ORGANIZATION WE INHERITED
PERENNIAL FOR LIVING BEINGS ?

B. SOLUTIONS: A POWER SEPARATION?

C. LIVING PERENNIALITY

CONFUSION
between
SUCCESS and FAILURE?

A. PARADOX

- « End of a production » ? (TV, cars, planes, digital network,...)
  - ✓ Spectacular SUCCESS of the human species to equip a planet
  - ✓ Economic FAILURE of different sectors
- « All human beings are fine »? (ex: accidents et diseases divided by 100 everywhere)
  - ✓ SUCCESS : period of peace of mind for all Humanity
  - ✓ Economic FAILURE of Health sector

# C. LIVING PERENNIALITY

#### ACCORDING TO THE PERSPECTIVE:

What would be the point of imagining

assemblies of matter made by living beings,

which would take the place of living beings?

A. PARADOX

LIFE TO BE PERENNIAL IN THE UNIVERSE
BEYOND METEORITES AND SUN INFLATION...

#### **TECHNOLOGY**

EMPOWERS LIFE TO BE PERENNIAL IN THE UNIVERSE BEYOND METEORITES AND SUN INFLATION...

A. PARADOX