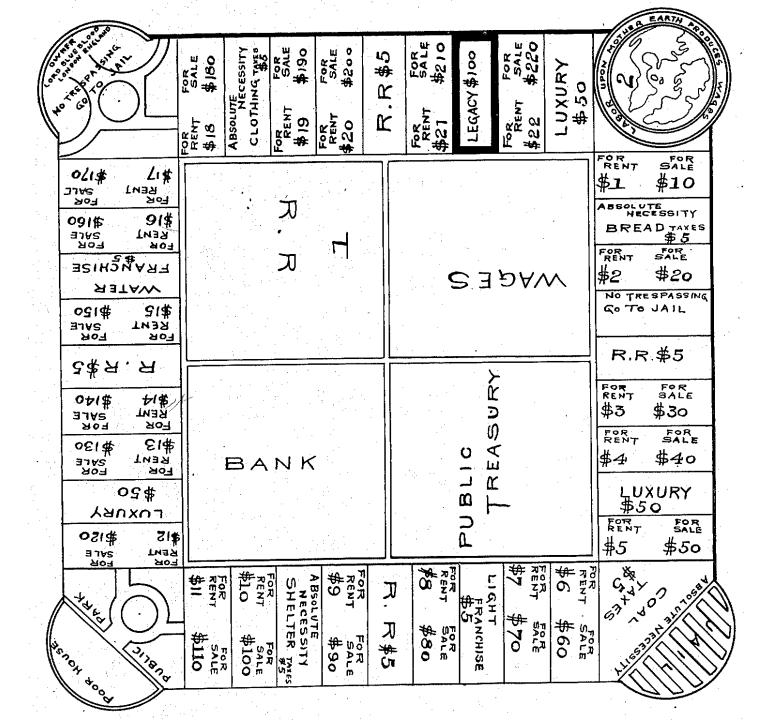

### HEIGHT OF IRONY: PATENT FILED IN 1904 BY ELIZABETH MAGIE (1866-1948, USA)

No. 748,626.

PATENTED JAN. 5, 1904.

L. J. MAGIE. GAME BOARD.

NO MODEL.

2 SHEETS-SHEET 1.

«practical demonstration of the current system», « it contains all the elements of success and failure in the real world, and the goal is the same as the human race in general seems to have, that is: the accumulation of wealth».