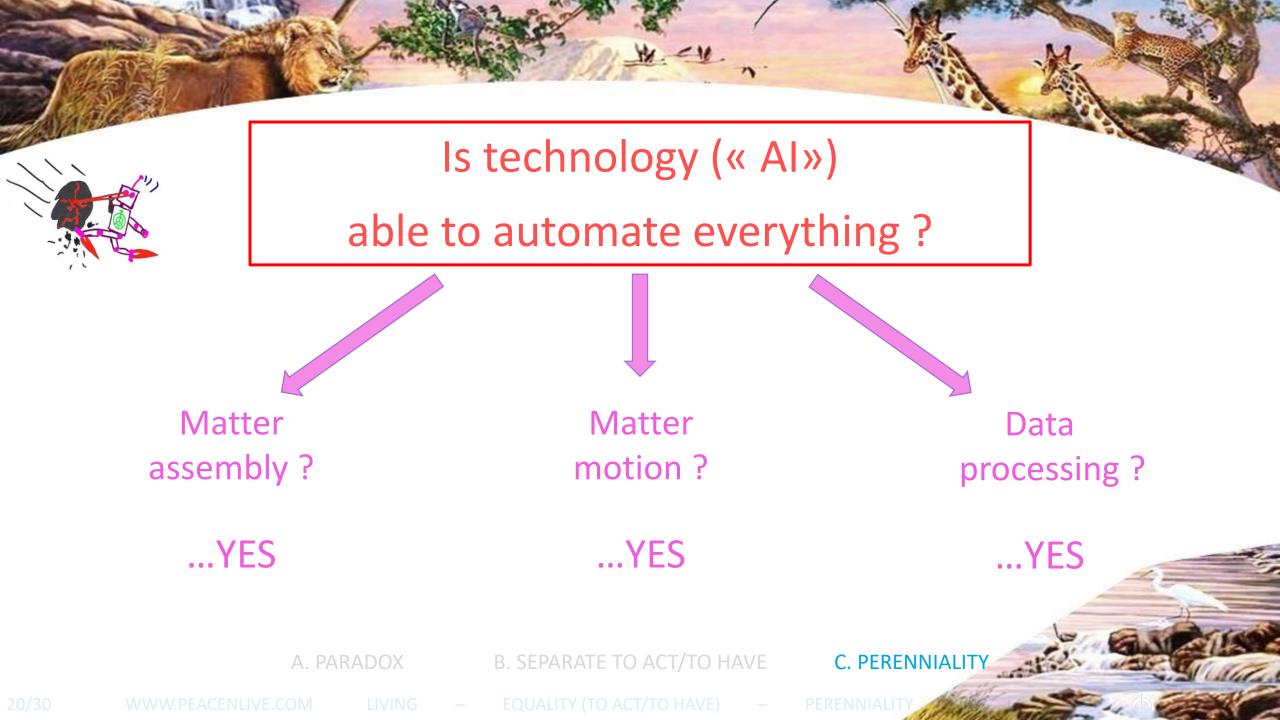

#### THE LIVING WOULD BE A PHENOMENON OF THE UNIVERSE

IN OPPOSITION TO « A PHENOMENON OF THE EARTH BOUNDED TO THE EARTH »

NO SINGULARITY

A. PARADOX

B. SEPARATE TO ACT/TO HAVE

C. PERENNIALITY

Material assembly carried out by « external agents »

(= living beings or other technology)

YES

« EVERYTHING » IS AUTOMATABLE