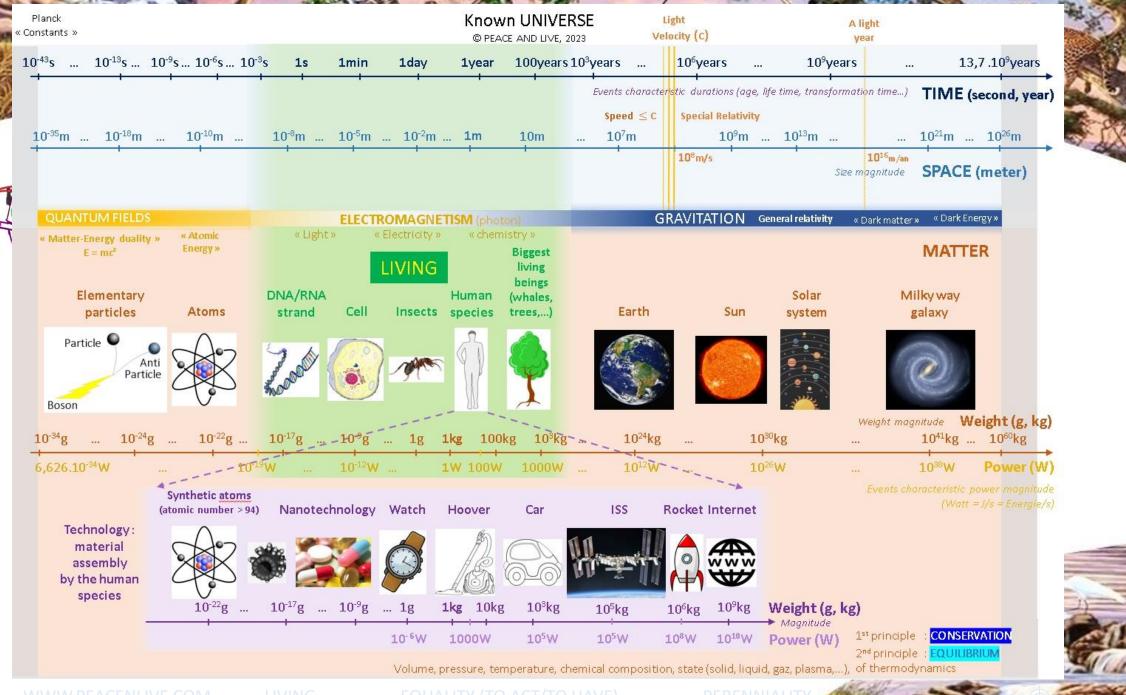

#### THE LIVING WOULD BE A PHENOMENON OF THE UNIVERSE

IN OPPOSITION TO « A PHENOMENON OF THE EARTH BOUNDED TO THE EARTH »

NO SINGULARITY

A. PARADOX

B. SEPARATE TO ACT/TO HAVE

C. PERENNIALITY

Material assembly carried out by « external agents »

(= living beings or other technology)

YES

« EVERYTHING » IS AUTOMATABLE

#### **TECHNOLOGY**

EMPOWERS LIFE TO BE PERENNIAL IN THE UNIVERSE BEYOND METEORITES AND SUN INFLATION...

A. PARADOX